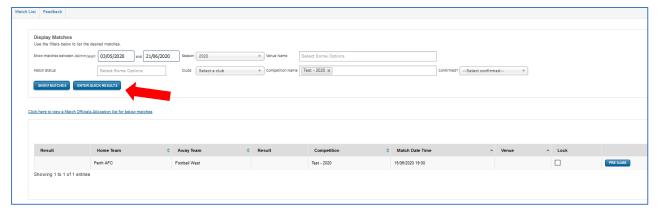

## Saving FT score (Home Team responsibility)

• In Match Results area, select blue "Enter Quick Results" button – enter FT score and save

\*\*\*Anything that cannot be saved – club must inform referee and opposition prior to kick-off and email Football West\*\*\*